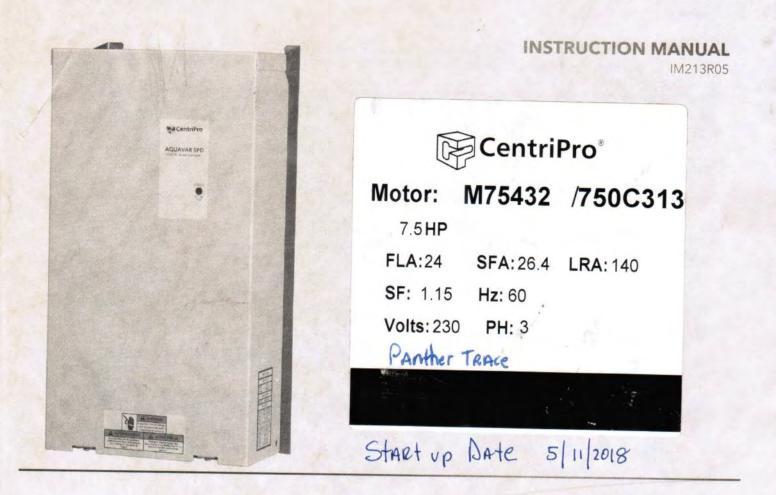

|
|---------------|-------------|----------------|-------------------|
| S/N           | AN          | Date Installed | 3 13 2013         |
| HP            | 7.5         | Volts 230      | Max.<br>Amps 26.4 |
| PH/HZ         | 3 Ph. 60 HZ | Therm. Protec  | ted YES.          |

xylem

Xylem Inc. 2881 East Bayard Street Ext., Suite A Seneca Falls, NY 13148 Phone (Teléfono/Téléphone): (866) 325-4210 Fax (Télécopie): (888) 322-5877 www.gouldswatertechnology.com

Goulds is a registered trademark of Goulds Pumps, Inc. and is used under license. Goulds es una marca registrada de Goulds Pumps, Inc. y se utiliza bajo licencia. Goulds est une marque déposée de Goulds Pumps, Inc. et est utilisé sous le permis. © 2015 Xylem Inc. IM096 Revision Number 10 September (Septiembre/Septembre) 2015



# Aquavar SPD<sup>™</sup>

### Variable Speed Pump Control

INSTALLATION, OPERATION AND MAINTENANCE INSTRUCTIONS



CentriPro

a xylem brand

START-UP GUIDE

IM216R02

### SPD Quick Start Up Guide

- Step 1: Mount drive on secure wall or support beam using 4 screws. Ensure drive is well ventilated. Leave at least 8" of free space around the controller for cooling. Plug conduit holes not used.
- Step 2: Measure site voltage phase to phase and phase to ground; verify if the incoming voltage is single or three phase 230 or 460 volt supply. Models SPD2XXXXF require 230V input voltage. Models SPD4XXXXF require 460V input voltage.
- Step 3: Provide a dedicated fused disconnect (item #2 above) or circuit breaker rated for drives input amps. No other equipment should be used for this disconnect.