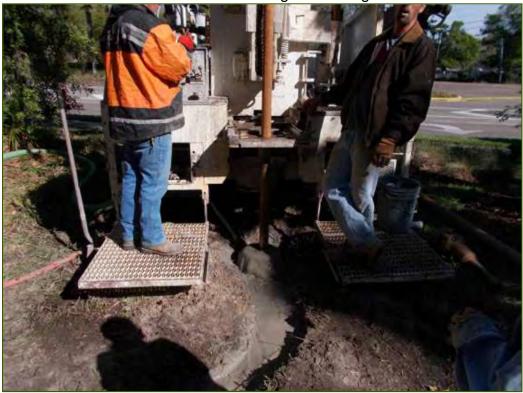

# Panther Trace II CDD May 2018 Property Report

The month of May began dry and finished wet. During the last 3 weeks of May many turf areas both Boulevard and pond banks were not able to be serviced due an excess of over 11 inches rain leading to saturated soils. As of current all areas have been serviced and the normal service has resumed.

- Summer service schedule is set with weekly mowing on the Boulevard and Ponds.
- Turf condition Rains have assisted with the turf recovery on most of the stressed areas. We will be assessing the Boulevard during the week of 6/18/18 and providing proposals for turf replacements where needed
- Irrigation
  - Currently all approved proposals have been completed and the system is operational.
  - Request has been made to record the meter reading monthly. We are happy to assist.
- Bed weed Control As the rains delayed treatments there are areas where the weed pressure is unacceptable. Additional man power has been added to the service crew to catch up.
- Pruning The next scheduled prune rotation is 6/22/18