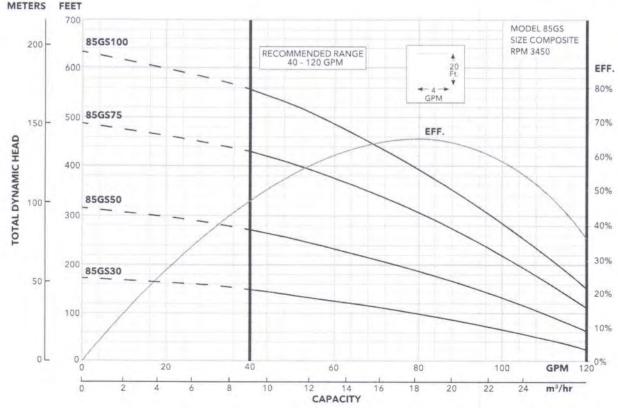

r* | AISI 303 SS                   |  |  |  |  |  |  |
| Shim                         | AISI 304 SS                   |  |  |  |  |  |  |
| Screws - Cable Guard         | AISI 304 SS                   |  |  |  |  |  |  |
| Motor Adapter                | AISI 303 SS                   |  |  |  |  |  |  |
| Casing                       | AISI 304 SS                   |  |  |  |  |  |  |
| Shaft                        | 17-4 PH Stainless Steel       |  |  |  |  |  |  |
| Coupling                     | AISI 304 SS, Powder Metal     |  |  |  |  |  |  |
| Cable Guard                  | AISI 304 SS                   |  |  |  |  |  |  |
| Suction Screen               | AISI 304 SS                   |  |  |  |  |  |  |



# **Residential Water Systems**

# Goulds Water Technology

# Model 65GS







# Residential Water Systems

# MODEL 85GS

### SELECTION CHART

Horsepower Range 3 - 10, Recommended Range 40 - 120 GPM, 60 Hz, 3450 RPM

| Pump     | DCI  |     |     |      |     |     | C   | Depth | to W | ater i | n Fee | t/Rati | ngs i | n GPM | A (Gal | llons | per N | linute | 2)  |     |     |     |     |     |     |
|----------|------|-----|-----|------|-----|-----|-----|-------|------|--------|-------|--------|-------|-------|--------|-------|-------|--------|-----|-----|-----|-----|-----|-----|-----|
| Model    | HP   | PSI | 20  | 40   | 60  | 80  | 100 | 120   | 140  | 160    | 180   | 200    | 220   | 240   | 260    | 280   | 300   | 320    | 340 | 360 | 380 | 400 | 440 | 480 | 520 |
|          |      | 0   |     | 112  | 103 | 92  | 79  | 64    | 48   |        |       |