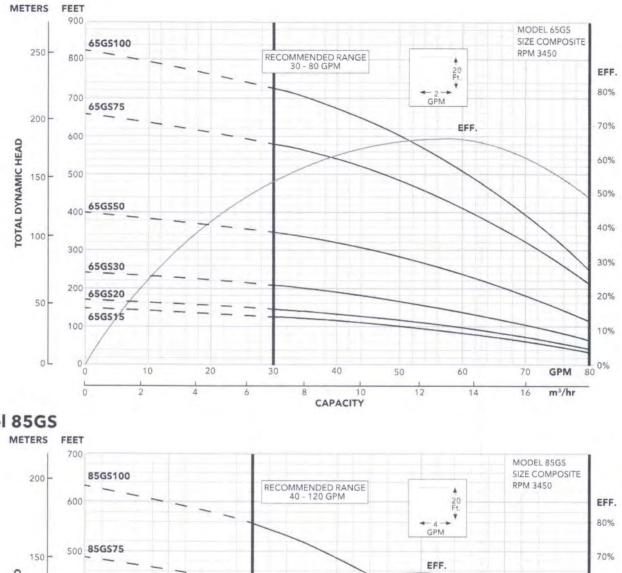

pider* | AISI 303 SS                   |  |  |  |  |  |  |
| Shim                         | AISI 304 SS                   |  |  |  |  |  |  |
| Screws - Cable Guard         | AISI 304 SS                   |  |  |  |  |  |  |
| Motor Adapter                | AISI 303 SS                   |  |  |  |  |  |  |
| Casing                       | AISI 304 SS                   |  |  |  |  |  |  |
| Shaft                        | 17-4 PH Stainless Steel       |  |  |  |  |  |  |
| Coupling                     | AISI 304 SS, Powder Metal     |  |  |  |  |  |  |
| Cable Guard                  | AISI 304 SS                   |  |  |  |  |  |  |
| Suction Screen               | AISI 304 SS                   |  |  |  |  |  |  |



# **Residential Water Systems**

# Goulds Water Technology

# Model 65GS







# Residential Water Systems

# MODEL 85GS

### SELECTION CHART

Horsepower Range 3 - 10, Recommended Range 40 - 120 GPM, 60 Hz, 3450 RPM

| Pump     | DCI  |     |     |      |     |     | C   | Depth | to W | ater i | n Fee | t/Rati | ngs i | n GPM | A (Gal | llons | per N | linute | 2)  |     |     |     |     |     |     |
|----------|------|-----|-----|------|-----|-----|-----|-------|------|--------|-------|--------|-------|-------|--------|-------|-------|--------|-----|-----|-----|-----|-----|-----|-----|
| Model    | HP   | PSI | 20  | 40   | 60  | 80  | 100 | 120   | 140  | 160    | 180   | 200    | 220   | 240   | 260    | 280   | 300   | 320    | 340 | 360 | 380 | 400 | 440 | 480 | 520 |
|          |      | 0   |     | 112  | 103 | 92  | 79  | 64    | 48   |        |