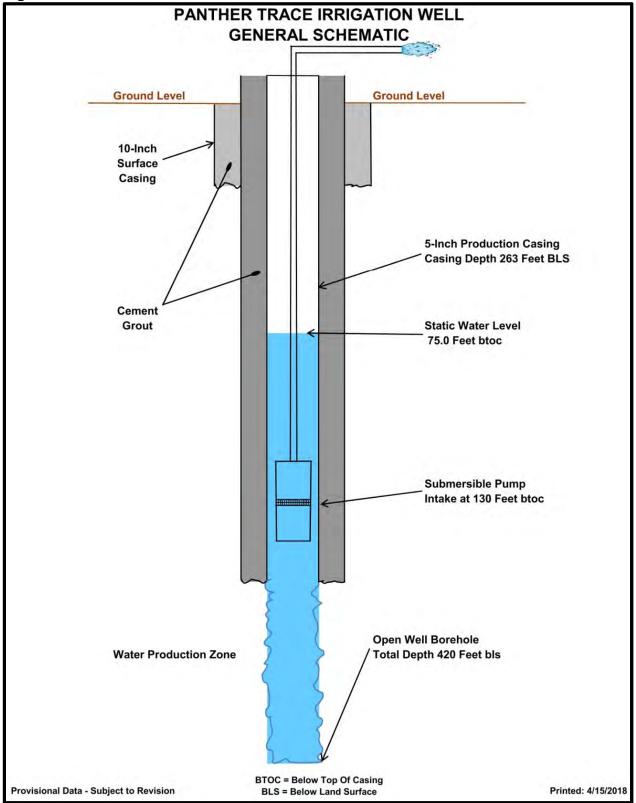

asured to be 110 gpm by a flow meter. The pumping test lasted for 1 hour. The discharge water was clean and clear of any sediment and water levels reached a stable point (no further drawdown or water level drop). The specific capacity of a well is calculated using the formula of quantity of water pumped in gallons per minute divided by the amount of water level drop in feet also known as drawdown. It is expressed as SC=Q/DD, where SC is the specific capacity, q is the quantity, and DD is the drawdown.

The specific capacity of the well was calculated to be approximately 12.0 gallons per minute per foot of drawdown (gpm/ft.). To review the actual numbers please see Appendix C Well Information.

Panther Trace CDD Irrigation Well Installation Report May 2018



### Figure 3. Well Schematic.





# 4.3 Water Quality Testing

Because the water from the well is only intended for irrigation of common areas which include shrubs, grasses, and trees, it was determined that water quality testing was not needed. As a result no water samples were collected for analysis.

However, during the specific capacity test, readings were collected in the field from the discharge water. The following characteristics were observed.

| Temperature:            | 24.3ºC (Degrees Centigrade)               |
|-------------------------|-------------------------------------------|
| Conductivity:           | 488.4 µs/cm (mico siemens per centimeter) |
| Total Dissolved Solids: | 321.7 ppm (parts per million)             |
| Salinity:               | 0.24 ppt (parts per thousand)             |
| pH: