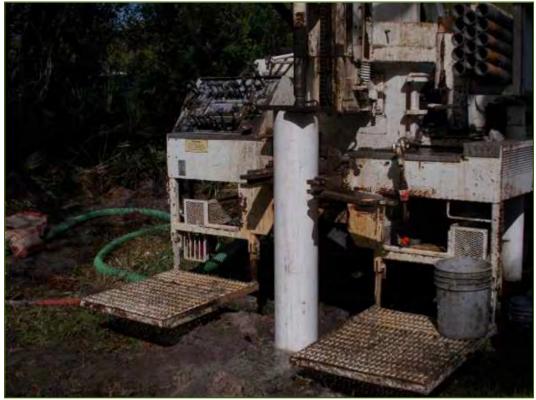

# Panther Trace II CDD May 2018 Property Report

The month of May began dry and finished wet. During the last 3 weeks of May many turf areas both Boulevard and pond banks were not able to be serviced due an excess of over 11 inches rain leading to saturated soils. As of current all areas have been serviced and the normal service has resumed.

- Summer service schedule is set with weekly mowing on the Boulevard and Ponds.
- Turf condition Rains have assisted with the turf recovery on most of the stressed areas. We will be assessing the Boulevard during the week of 6/18/18 and providing proposals for turf replacements where needed
- Irrigation
  - Currently all approved proposals have been completed and the system is operational.
  - Request has been made to record the meter reading monthly. We are happy to assist.
- Bed weed Control As the rains delayed treatments there are areas where the weed pressure is unacceptable. Additional man power has been added to the service crew to catch up.
- Pruning The next scheduled prune rotation is 6/22/18