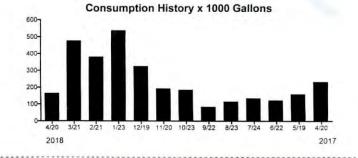

| 60461            | 04/20/2018      | 61065           | 60400                       | ACTUAL                  | WATER                  |

| Service Address Charges              |          |
|--------------------------------------|----------|
| Customer Bill Charge                 | \$4.11   |
| Purchase Water Pass-Thru             | \$176.97 |
| Water Base Charge                    | \$71.68  |
| Water Consumption Charge             | \$65.38  |
| Sewer Base Charge                    | \$173.91 |
| Sewer Usage Charge                   | \$268.78 |
| <b>Total Service Address Charges</b> | \$760.83 |
|                                      |          |

# Summary of Account ChargesPrevious Balance\$6,591.94Net Payments - Thank You(\$6,591.94)Total Account Charges\$760.83AMOUNT DUE\$760.83





CBM Services Group Inc. 200 Oak Drive, Ste 201 Syosset, NY 11791 516-364-0957

#### Bill To

PANTHER TRACE II C/O DPFG 250 International Parkway, Suite 250 Lake Mary, FL 32746

| Ship To                     |                      |  |
|-----------------------------|----------------------|--|
| 11518 NEWGA<br>RIVERVIEW, 1 | TE CREST DRIVE<br>FL |  |
|                             |                      |  |
|                             |                      |  |

| P.O. Number      | Terms                                       | Service Date                | Account # | Due Date  | Work Order Number |
|------------------|---------------------------------------------|-----------------------------|-----------|-----------|-------------------|
|                  | Due on receipt