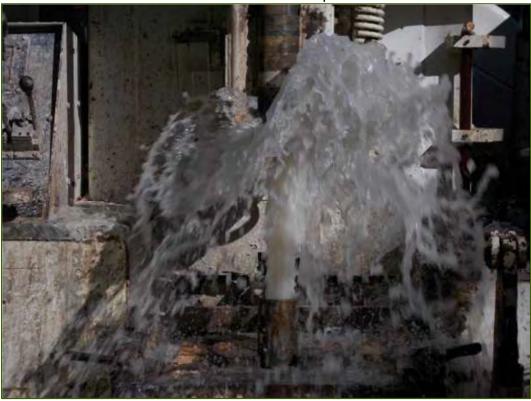

# Panther Trace II CDD May 2018 Property Report

The month of May began dry and finished wet. During the last 3 weeks of May many turf areas both Boulevard and pond banks were not able to be serviced due an excess of over 11 inches rain leading to saturated soils. As of current all areas have been serviced and the normal service has resumed.

- Summer service schedule is set with weekly mowing on the Boulevard and Ponds.
- Turf condition Rains have assisted with the turf recovery on most of the stressed areas. We will be assessing the Boulevard during the week of 6/18/18 and providing proposals for turf replacements where needed
- Irrigation
  - Currently all approved proposals have been completed and the system is operational.
  - Request has been made to record the meter reading monthly. We are happy to assist.
- Bed weed Control As the rains delayed treatments there are areas where the weed pressure is unacceptable. Additional man power has been added to the service crew to catch up.
- Pruning The next scheduled prune rotation is 6/22/18