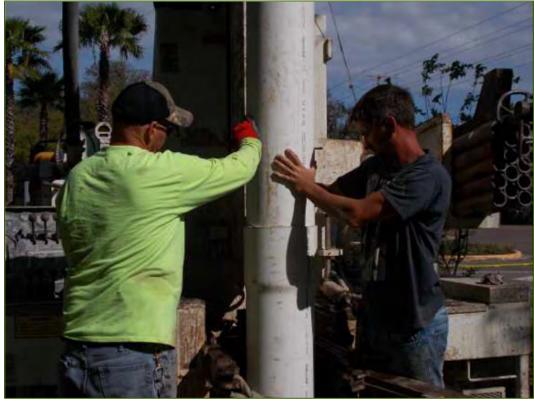

# Panther Trace II CDD May 2018 Property Report

The month of May began dry and finished wet. During the last 3 weeks of May many turf areas both Boulevard and pond banks were not able to be serviced due an excess of over 11 inches rain leading to saturated soils. As of current all areas have been serviced and the normal service has resumed.

- Summer service schedule is set with weekly mowing on the Boulevard and Ponds.
- Turf condition Rains have assisted with the turf recovery on most of the stressed areas. We will be assessing the Boulevard during the week of 6/18/18 and providing proposals for turf replacements where needed
- Irrigation
  - Currently all approved proposals have been completed and the system is operational.
  - Request has been made to record the meter reading monthly. We are happy to assist.
- Bed weed Control As the rains delayed treatments there are areas where the weed pressure is unacceptable. Additional man power has been added to the service crew to catch up.
- Pruning The next scheduled prune rotation is 6/22/18