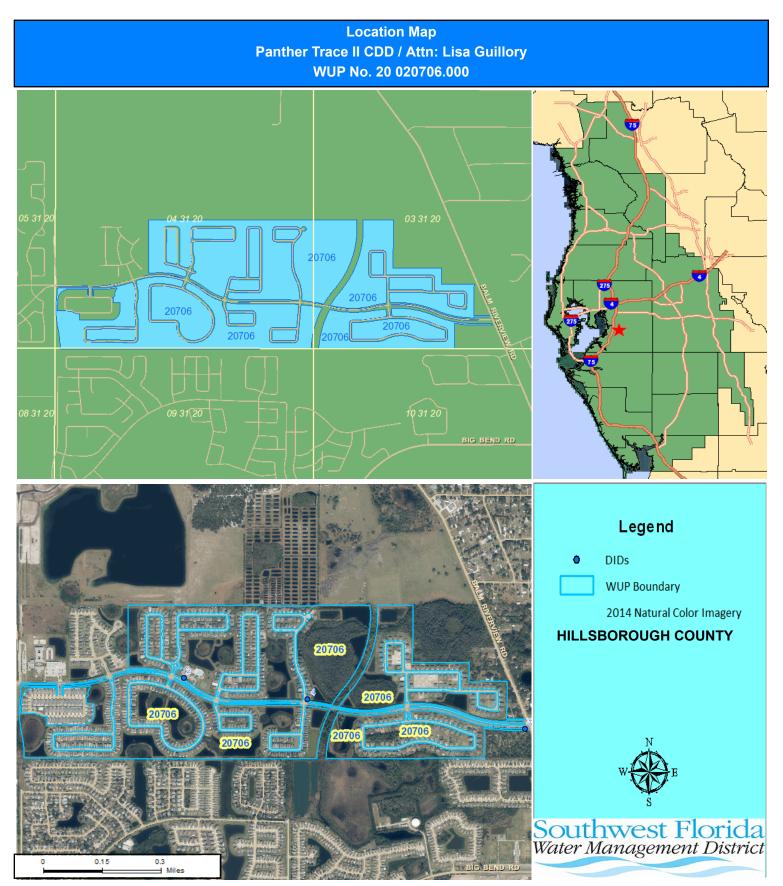

| 300 / 180                                  | Irrigation      | 18,800           | 64,500                        |
| IR-E / 3                                  | 5                    | 400 / 270                                  | Irrigation      | 18,800           | 64,500                        |
| IR-C / 4                                  | 5                    | UNK / UNK                                  | Irrigation      | 18,700           | 64,500                        |

#### WITHDRAWAL POINT LOCATION TABLE

| DISTRICT I.D. NO. | LATITUDE/LONGITUDE            |
|-------------------|-------------------------------|
| 2                 | 27° 48' 37.89"/82° 18' 33.98" |
| 3                 | 27° 48' 29.30"/82° 17' 27.01" |
| 4                 | 27° 48' 34.27"/82° 18' 09.65" |



#### **STANDARD CONDITIONS:**

The Permittee shall comply with the Standard Conditions attached hereto, incorporated herein by reference as Exhibit A and made a part hereof.

#### **SPECIAL CONDITIONS:**

1. All reports and data required by condition(s) of the permit shall be submitted to the District according to the due date(s) contained in the specific condition. If the condition specifies that a District-supplied form is to be used, the Permittee should use that form in order for their submission to be acknowledged in a timely manner. The only alternative to this requirement is to use the District Permit Information Center (www.swfwmd.state.fl.us/permits/epermitting/) to submit data, plans or reports online. There are instructions at the District website on how to register to set up