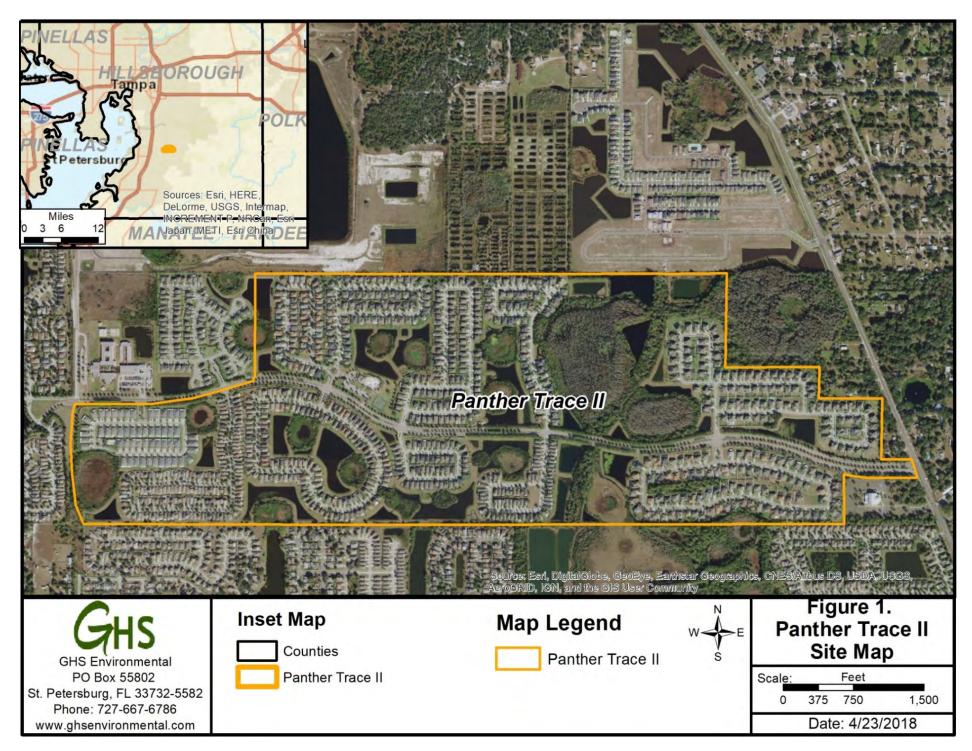

y

The existing WUP for the project site specifies an annual average and peak month quantities for the on-site well. The permit designates the well as DID #3. For internal identification purposes this well is one of three and is referred to as the Panther-Balm Well. The other two wells are referred to as DID #2 (a.k.a. Clubhouse Well) and DID #4 (a.k.a. Belcroft Well). DID #3 is a 5-inch supply well and has an annual average of 18,800 gpd and a peak month quantity of 64,500 gpd. The quantities for DID #3 are for irrigation use to provide water for watering common areas having a combination of trees, grasses, and shrubbery. Figure 2 depicts the location of the well. The potential withdrawal rate of DID #3 is about 100 gallons per minute (gpm), which is a potential quantity of 144,000 gpd.







#### 2.5 Hydrogeology

#### 2.5.1 Regional Geology

In Hillsborough County, the surficial geology is characterized by Pliocene to Holocene quartz sands overlying clayey sands and clays that are thought to be erosional remnants of the Hawthorne Group of upper and lower Miocene age. The surficial geology varies in thickness and where present, may be up to 100 feet thick. The Hawthorne Group is generally absent along the coast, but the unit may be as great at 50 to 60 feet thick in central and northeast Hillsborough County. The Hawthorn is typically comprised of green to blue-green clayey sands and sandy clays of low permeability, which overlie the Tampa Member of the Hawthorne Group. The Tampa Member consists of sandy to micritic limestone sometimes capped by a clayey unit that is diff