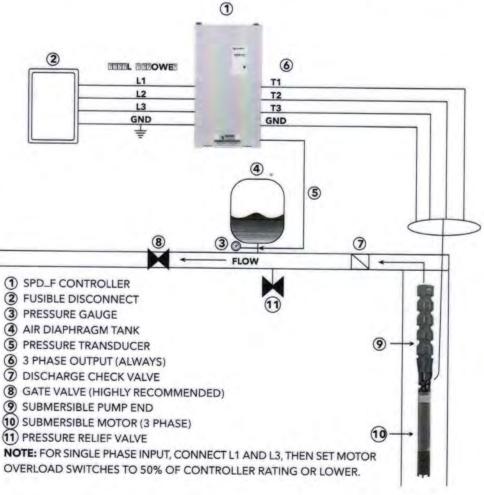

re tank where freezing can occur. If pressure transducer is placed in grounded metal piping, disconnect the drain wire in the pressure transducer cable from the controller chassis.
- Step 7: Pre-charge bladder tank to 20 psi below your system pressure. Tank capacity should be at least 20% volume of max pump GPM.
- **Step 8:** Set the Motor Overload Setting Switches. Choose a setting that is equal to or less than the motor's SFA rating.
- Step 9: Factory pressure setting is 50psi when used with a 300psi transducer. Press and hold INC or DEC button to adjust pressure while pump is running. Ensure drive goes into stand-by mode (solid green light/pump off) to save pressure setting.
- NOTE: Do not connect power to CONTROL TERMINALS. Connect only non-powered switch contacts to these terminals.



### Aquavar SPD Quick Start Up Guide

- Step 1: Mount drive on secure wall or support beam using 4 screws. Ensure drive is well ventilated. Leave at least 8" of free space around the controller for cooling. Plug conduit holes not used.
- Step 2: Measure site voltage phase to phase and phase to ground; verify if the incoming voltage is single or three phase 230 or 460 volt supply. Models SPD2XXXX require 230V input voltage. Models SPD4XXXX require 460V input voltage.
- Step 3: Provide a dedicated fused disconnect (item #2 above) or circuit breaker rated for drives input amps. No other equipment should be used for this disconnect. Use fast acting class T fuses.
- Step 4: Connect wire from input power supply to L1, L2, L3 and GND. NOTE: For single phase supply power, wire to L1 and L3 and a