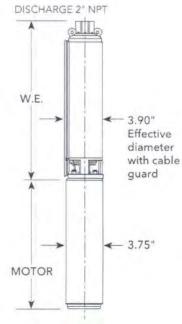

| Noryl                         |  |  |  |  |  |  |
| Intermediate Bearing Spider* | AISI 303 SS                   |  |  |  |  |  |  |
| Shim                         | AISI 304 SS                   |  |  |  |  |  |  |
| Screws - Cable Guard         | AISI 304 SS                   |  |  |  |  |  |  |
| Motor Adapter                | AISI 303 SS                   |  |  |  |  |  |  |
| Casing                       | AISI 304 SS                   |  |  |  |  |  |  |
| Shaft                        | 17-4 PH Stainless Steel       |  |  |  |  |  |  |
| Coupling                     | AISI 304 SS, Powder Metal     |  |  |  |  |  |  |
| Cable Guard                  | AISI 304 SS                   |  |  |  |  |  |  |
| Suction Screen               | AISI 304 SS                   |  |  |  |  |  |  |



# **Residential Water Systems**

# Goulds Water Technology

# Model 65GS







# Residential Water Systems

# MODEL 85GS

### SELECTION CHART

Horsepower Range 3 - 10, Recommended Range 40 - 120 GPM, 60 Hz, 3450 RPM

| Pump     | DCI  |     |     |      |     |     | C   | Depth | to W | ater i | n Fee | t/Rati | ngs i | n GPM | A (Gal | llons | per N | linute | 2)  |     |     |     |     |     |     |
|----------|------|-----|-----|------|-----|-----|-----|-------|------|--------|-------|--------|-------|-------|--------|-------|-------|--------|-----|-----|-----|-----|-----|-----|-----|
| Model    | HP   | PSI | 20  | 40   | 60  | 80  | 100 | 120   | 140  | 160    | 180   | 200    | 220   | 240   | 260    | 280   | 300   | 320    | 340 | 360 | 380 | 400 | 440 | 480 | 520 |
|