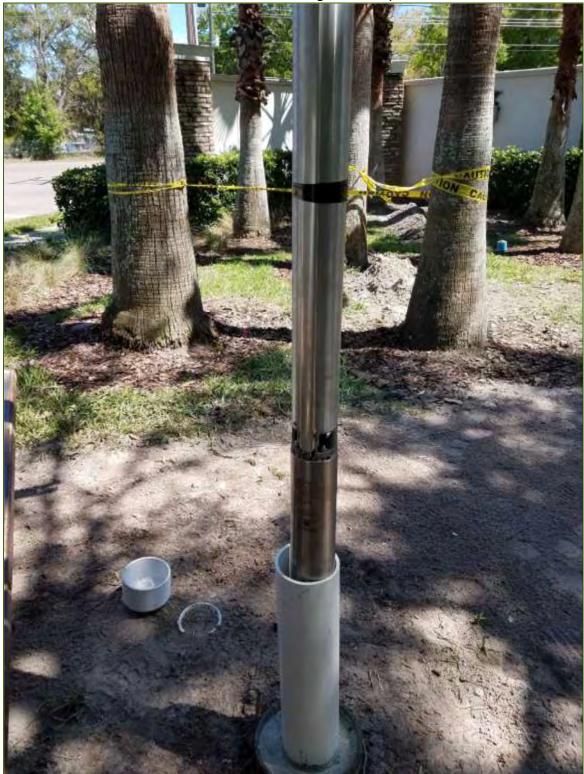

on the well against loss of water or sand in the water. The warranty shall begin on 05/11/2018 and ends (365) three hundred sixty-five days later.

We also provide a one (1) year warranty on all parts and labor for work performed. The warranty period shall begin on the date listed above.

This warranty does not apply to damage caused by acts of nature such as lightning, fire, etc.; nor to damage caused by gross negligence or misuse of the well or equipment.

The pump has a three year warranty and the tank has a five year warranty both provided by the manufacturer.

Thank you,

Jeffrey D Baker President



## APPENDIX E. Pictures



Photo #1: Drill Rig.



Photo #2: Drilling Bit.









Photo #4. Grouting the Casing.





Photo #5: Curing the Grout.



Photo #6: Well Development.











#### Photo #8: Pump Manufacturer.





Photo 9: Pump Motor.



Panther Trace II Irrigation Well Installation Report May 2018



Photo #10. Well, Meter, Tank, Pad & VFD.





June 6, 2018

Mrs. Rebecca Rivas District Manager Development Planning & Financing Group, Inc. 1060 Maitland Center Commons Blvd. Ste. 340 Maitland, FL 32751

Re.: Panther Trace II CDD WUP #20706 Compliance GHS Proposal #: 18-128 REV

Dear Ms. Rivas,

GHS Environmental (GHS) pleased to submit this proposal to provide monthly meter readings for the existing Water Use Permit (WUP) #20706.000 conditions. There are several special conditions within the WUP that requires additional services to stay in compliance with the permit.

Special Condition #7 requires the submittal of an annual crop report on or before March 1 o