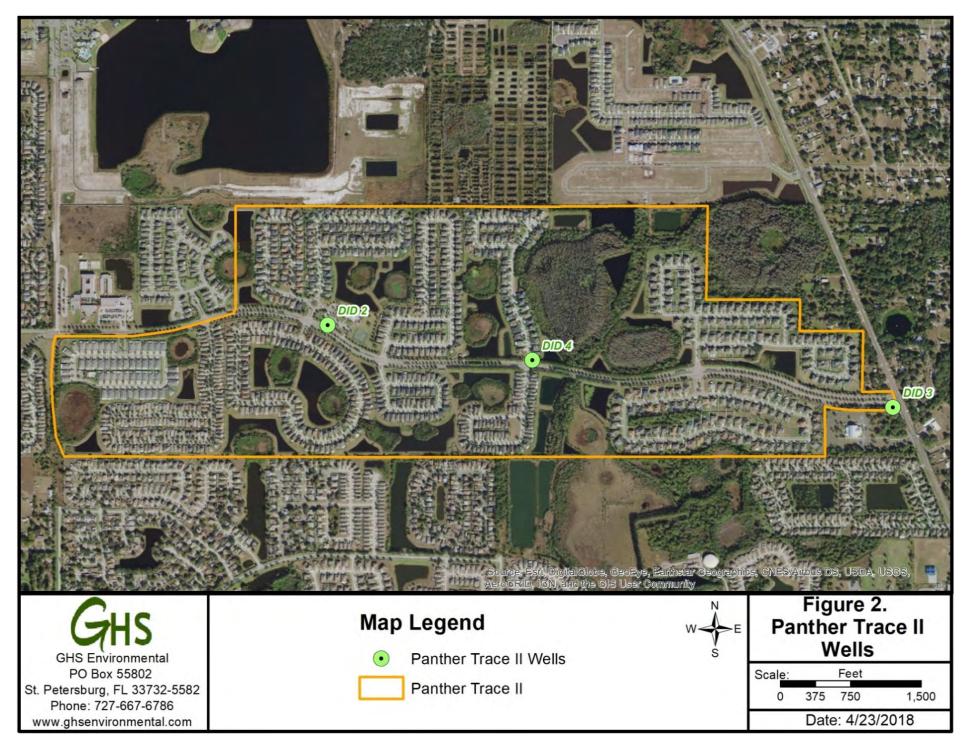

The existing WUP for the project site specifies an annual average and peak month quantities for the on-site well. The permit designates the well as DID #3. For internal identification purposes this well is one of three and is referred to as the Panther-Balm Well. The other two wells are referred to as DID #2 (a.k.a. Clubhouse Well) and DID #4 (a.k.a. Belcroft Well). DID #3 is a 5-inch supply well and has an annual average of 18,800 gpd and a peak month quantity of 64,500 gpd. The quantities for DID #3 are for irrigation use to provide water for watering common areas having a combination of trees, grasses, and shrubbery. Figure 2 depicts the location of the well. The potential withdrawal rate of DID #3 is about 100 gallons per minute (gpm), which is a potential quantity of 144,000 gpd.







#### 2.5 Hydrogeology

#### 2.5.1 Regional Geology

In Hillsborough County, the surficial geology is characterized by Pliocene to Holocene quartz sands overlying clayey sands and clays that are thought to be erosional remnants of the Hawthorne Group of upper and lower Miocene age. The surficial geology varies in thickness and where present, may be up to 100 feet thick. The Hawthorne Group is generally absent along the coast, but the unit may be as great at 50 to 60 feet thick in central and northeast Hillsborough County. The Hawthorn is typically comprised of green to blue-green clayey sands and sandy clays of low permeability, which overlie the Tampa Member of the Hawthorne Group. The Tampa Member consists of sandy to micritic limestone sometimes capped by a clayey unit that is diffic